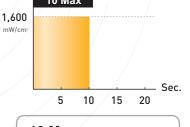

### **5 Curing Modes**

#### 5 Max: Maximum light intensity output for 5 seconds

10 Max: Maximum light intensity output for 10 seconds

20 Mid: 70% output of maximum light intensity for 20 seconds