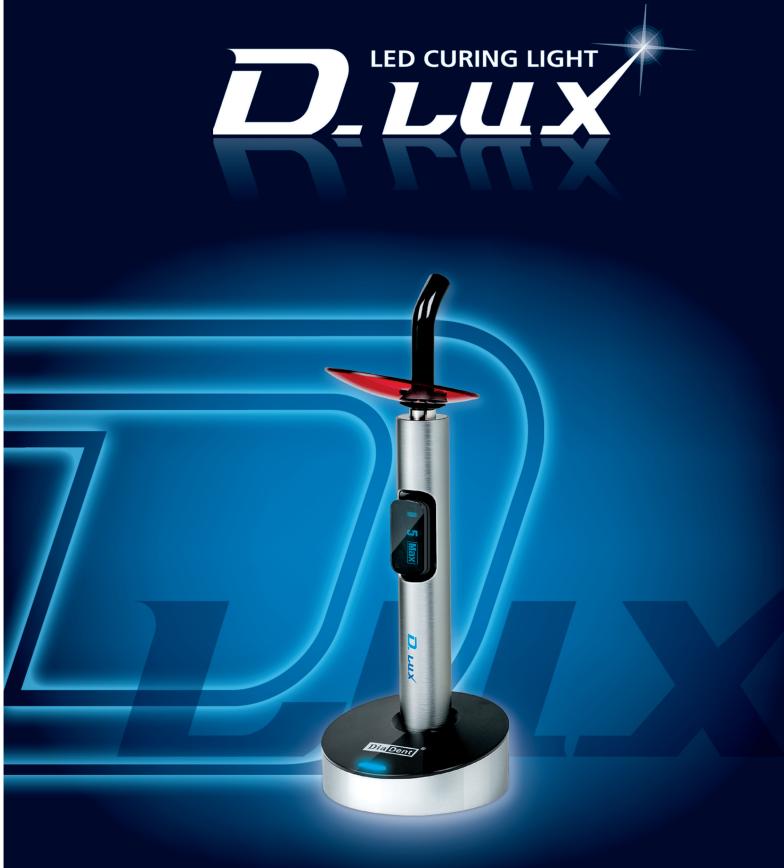

### **Cordless LED Curing Light**

D-Lux is a new advanced cordless LED curing light. Made from the highest quality aluminum, D-Lux dissipates heat quickly to prevent overheating problem so that it can produce the maximum light intensity safely and consistently.

#### **Features**

- ▶ OLED panel: unique and advanced one-button control
- ▶ A high intensity of 1,600 mW/cm² offers extremely short curing times of no more than 5 seconds
- ► Cordless, highly portable and lightweight (only 155g)
- ▶ Unique ergonomic design: provides comfortable grip and easy-to-read OLED panel
- ▶ Durable one-piece aluminum design is robust and easy to disinfect
- ▶ High-performance lithium -ion battery technology:
  - · A new fully charged battery provides 160 x 10-second cures
  - ·OLED panel conveniently indicates battery life and a countdown timer for the next needed charge
  - · Battery can be fully recharged in 90 minutes
- ▶ 5 versatile curing modes for every indications