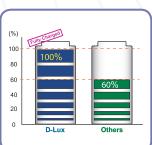

### **Cordless LED Curing Light**

D-Lux is a new advanced cordless LED curing light. Made from the highest quality aluminum, D-Lux dissipates heat quickly to prevent overheating problem so that it can produce the maximum light intensity safely and consistently.

#### **Features**

- ▶ OLED panel: unique and advanced one-button control
- ▶ A high intensity of 1,600 mW/cm² offers extremely short curing times of no more than 5 seconds
- ► Cordless, highly portable and lightweight (only 155g)
- ▶ Unique ergonomic design: provides comfortable grip and easy-to-read OLED panel
- ▶ Durable one-piece aluminum design is robust and easy to disinfect
- ▶ High-performance lithium -ion battery technology:
  - · A new fully charged battery provides 160 x 10-second cures
  - ·OLED panel conveniently indicates battery life and a countdown timer for the next needed charge
  - · Battery can be fully recharged in 90 minutes
- ▶ 5 versatile curing modes for every indications