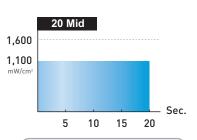

### **5 Curing Modes**

#### 5 Max: Maximum light intensity output for 5 seconds

10 Max: Maximum light intensity output for 10 seconds

20 Mid: 70% output of maximum light intensity for 20 seconds