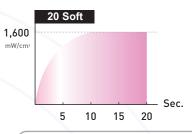

### **5 Curing Modes**

#### 20 Soft:

An initial 10% output of maximum light intensity that gradually increases to full power in 10 seconds, followed by 10 seconds output at full power