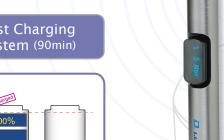

#### Simple & Intuitive **OLED Button**

**High Intensity** Output

Fast Charging System (90min)

#### **Features**

- ▶ OLED panel: unique and advanced one-button control
- ▶ A high intensity of 1,600 mW/cm² offers extremely short curing times of no more than 5 seconds
- ► Cordless, highly portable and lightweight (only 155g)
- ▶ Unique ergonomic design: provides comfortable grip and easy-to-read OLED panel
- ▶ Durable one-piece aluminum design is robust and easy to disinfect
- ▶ High-performance lithium -ion battery technology:
  - · A new fully charged battery provides 160 x 10-second cures
  - ·OLED panel conveniently indicates battery life and a countdown timer for the next needed charge
  - · Battery can be fully recharged in 90 minutes
- ▶ 5 versatile curing modes for every indications