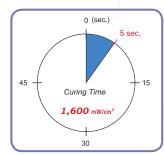

#### **Features**

- ▶ OLED panel: unique and advanced one-button control
- ▶ A high intensity of 1,600 mW/cm² offers extremely short curing times of no more than 5 seconds
- ► Cordless, highly portable and lightweight (only 155g)
- ▶ Unique ergonomic design: provides comfortable grip and easy-to-read OLED panel
- ▶ Durable one-piece aluminum design is robust and easy to disinfect
- ▶ High-performance lithium -ion battery technology:
  - · A new fully charged battery provides 160 x 10-second cures
  - ·OLED panel conveniently indicates battery life and a countdown timer for the next needed charge
  - · Battery can be fully recharged in 90 minutes
- ▶ 5 versatile curing modes for every indications

## **Technical Specifications**

| Product Name                              |                            | D-Lux                        |
|-------------------------------------------|----------------------------|------------------------------|
| Light Wavelength Range                    |                            | 420~490 nm                   |
| Light Intensity                           |                            | 1,600 mW/cm <sup>2</sup>     |
| Charging Time                             |                            | Approx. 1 hrs 30 min         |
| Operation time per full charge            |                            | 160 times per 10 sec         |
| Dimensions                                | Handpiece                  | 165 x 165 x 25mm (L x W x H) |
|                                           | Light Guide                | 11 x 11mm                    |
|                                           | Light Guide Turbo (option) | 11 x 8mm                     |
|                                           | Charger                    | 90 x 90 x 35mm (L x W x H)   |
| Weight                                    | Handpiece                  | 125g                         |
|                                           | Light Guide                | 30g                          |
|                                           | Charger                    | 150g                         |
| Power Supply<br>(Medical Adaptor)         | Input                      | 100~240V AC/50~60 Hz         |
|                                           | Output                     | 6V DC, 2.5A                  |
| Operating Conditions                      | Temperature                | -10 ~ 40°C                   |
|                                           | Atmospheric Pressure       | 800~1,060 (hpa)              |
|                                           | Humidity                   | 10~85%                       |
| Transportation<br>& Storage<br>Conditions | Temperature                | -10~45°C                     |
|                                           | Atmospheric Pressure       | 600~1,060 (hpa)              |
|                                           | Humidity                   | 10~90%                       |