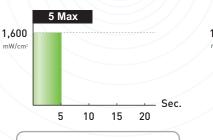

### **5 Curing Modes**

#### 5 Max: Maximum light intensity output for 5 seconds

10 Max: Maximum light intensity output for 10 seconds

20 Mid: 70% output of maximum light intensity for 20 seconds